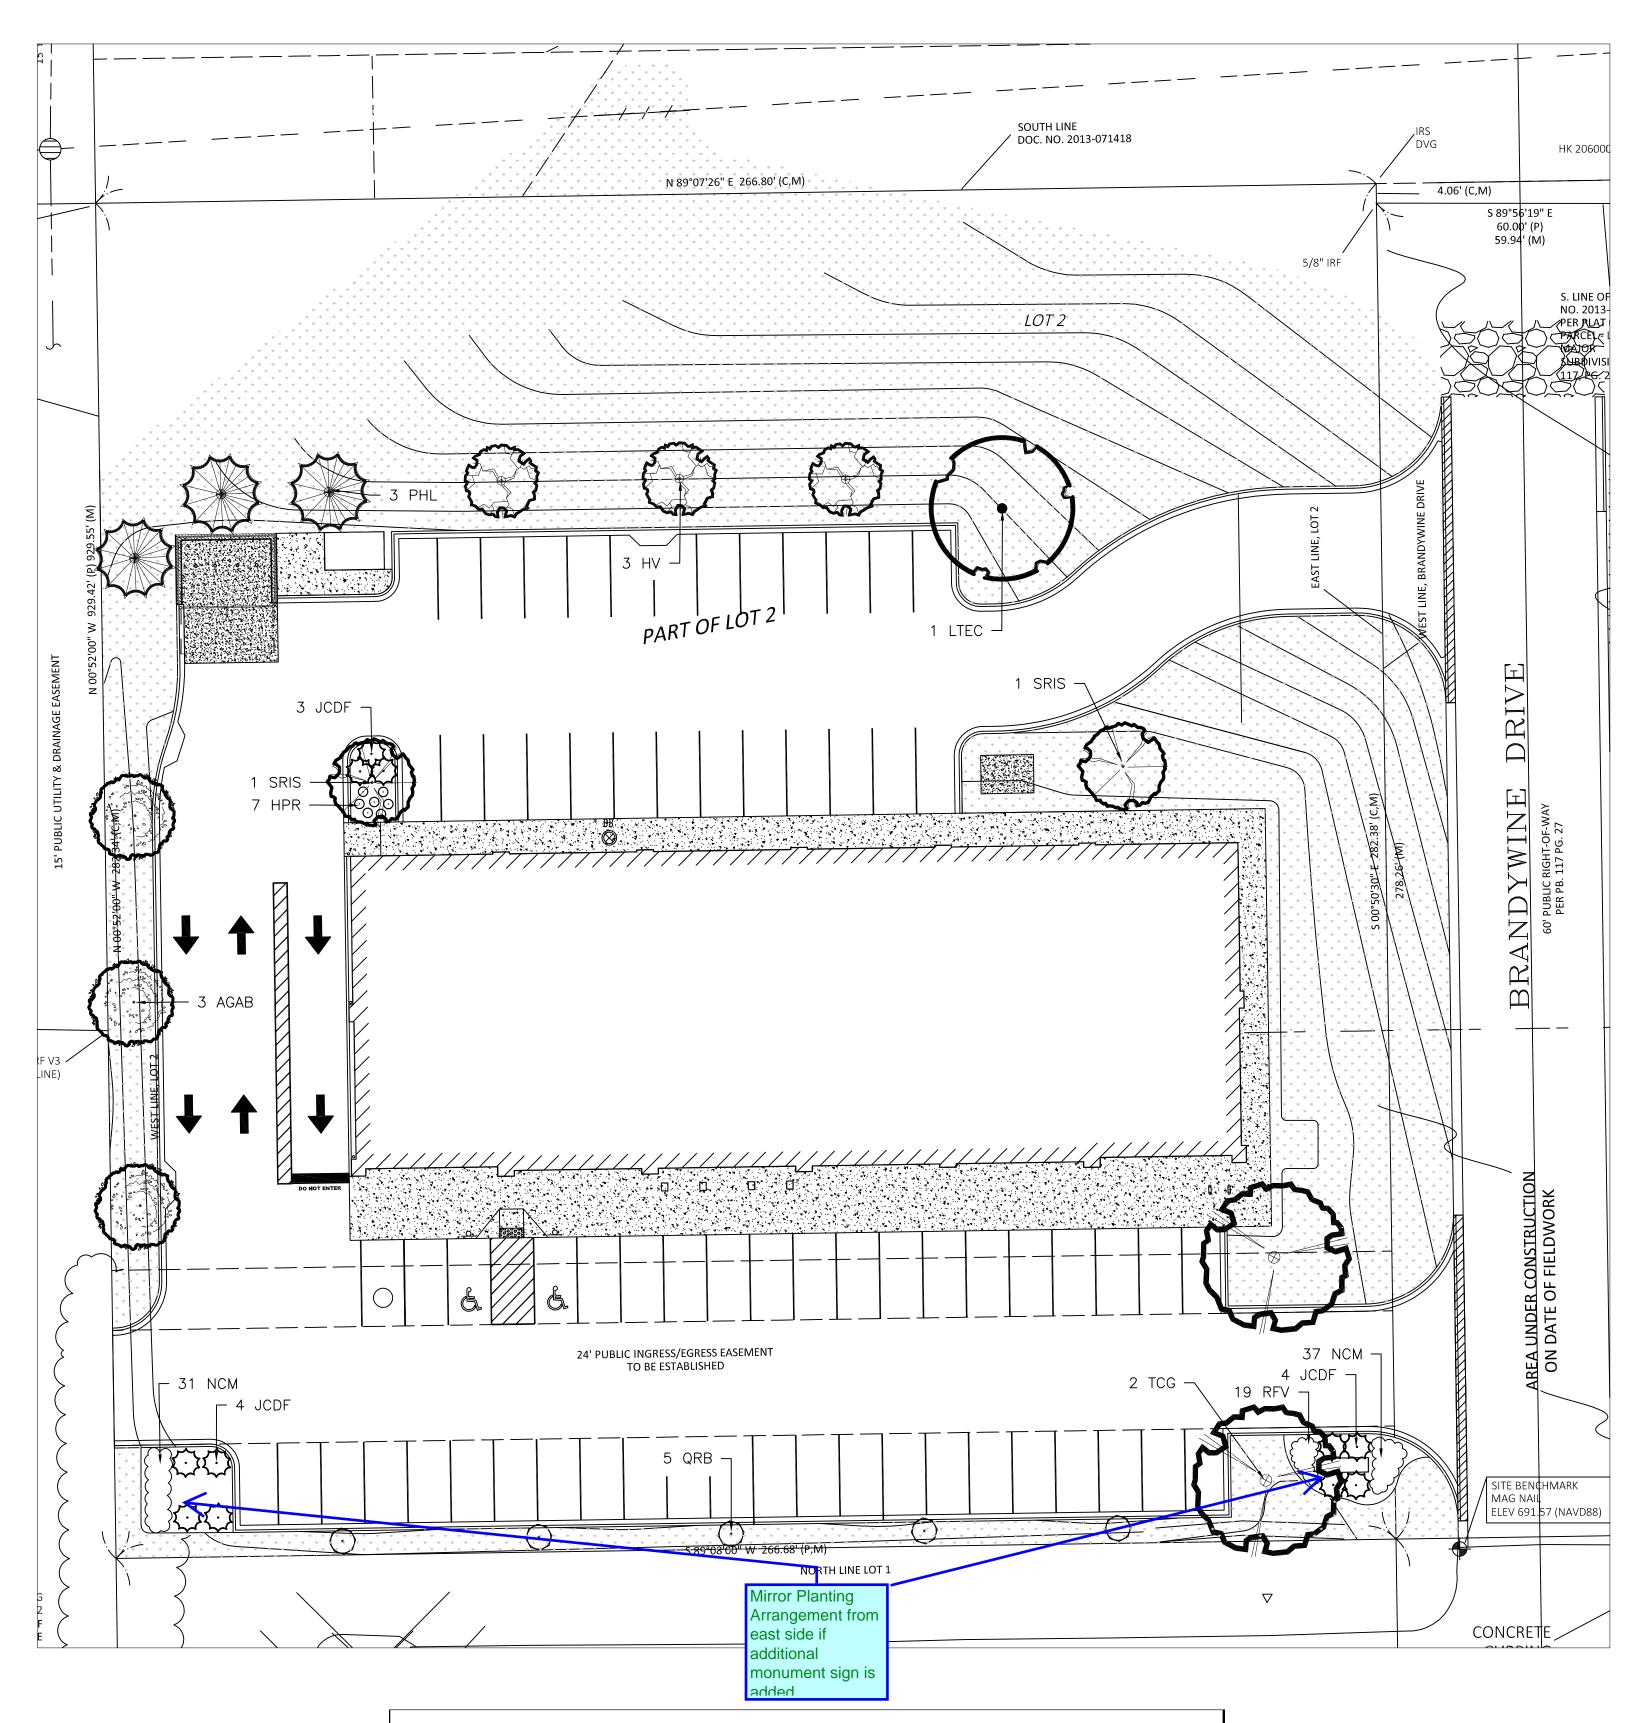

| Symbol   | Botanical Name                                | Common Name                          | Size |
|----------|-----------------------------------------------|--------------------------------------|------|
| Trees    |                                               |                                      |      |
| AGAB     | Amelanchier x grandiflora 'Autumn Brilliance' | Autumn Brilliance Serviceberry       | 5-6' |
| HV       | Hamamelis vernalis                            | Spring Witch Hazel                   | 4-5' |
| LTEC     | Liriodendron tulipifera 'Emerald City'        | Emerald City Tulip Tree              | 2"   |
| PHL      | Pinus heldreichii var. leucodermis            | Bosnian Pine                         | 5-6' |
| QRB      | Quercus robur x bicolor 'Nadler'              | Kindred Spirit Oak                   | 2"   |
| SRIS     | Syringa reticulata 'Ivory Silk'               | Ivory Silk Lilac                     | 2"   |
| TCG      | Tilia cordata 'Glenleven'                     | Glenleven Linden                     | 2"   |
| Shrubs   |                                               |                                      |      |
| HPR      | Hydrangea paniculata 'Rensun'                 | Strawberry Sundae Hydrangea          | #3   |
| JCDF     | Juniperus chinensis 'Daubs Frosted'           | Daubs Frosted Juniper                | #3   |
| Perennia | l                                             |                                      |      |
| NCM      | Nepeta x faassenii 'Cat's Meow'               | Cat's Meow Catmint                   | #1   |
| RFV      | Rudbeckia fulgida 'Viettes Little Suzy'       | Viettes Little Suzy Balck-eyed Susan | #1   |